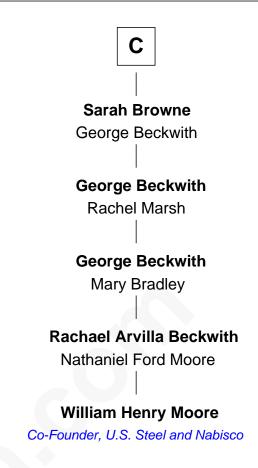

## FamousKin.com Relationship Chart of

**Catherine Parr** 

6th Wife of King Henry VIII

10th cousin 11 times removed of

Co-Founder, U.S. Steel and Nabisco

| Isabelle of Angoulême       |                         |
|-----------------------------|-------------------------|
|                             |                         |
| Henry III, King of England  | Richard Plantagenet     |
| Eleanor of Provence         |                         |
| Edward I, King of England   | Sir Richard of Cornwall |
| Eleanor of Castile          | Joan                    |
| Edward II, King of England  | Joan of Cornwall        |
| Isabella of France          | Sir John Howard         |
| Edward III, King of England | Sir John Howard         |
| Philippa of Hainault        | Alice de Bois           |
| John of Gaunt               | Joan Howard             |
| Katherine Roet              | Sir Peter de Brewes     |
| Joan Beaufort               | Beatrice Brewes         |
| Sir Ralph Neville           | Sir Hugh Shirley        |
| Sir Richard Neville         | Sir Ralph Shirley       |
| Alice Montagu               | Joan Basset             |
| A                           | В                       |