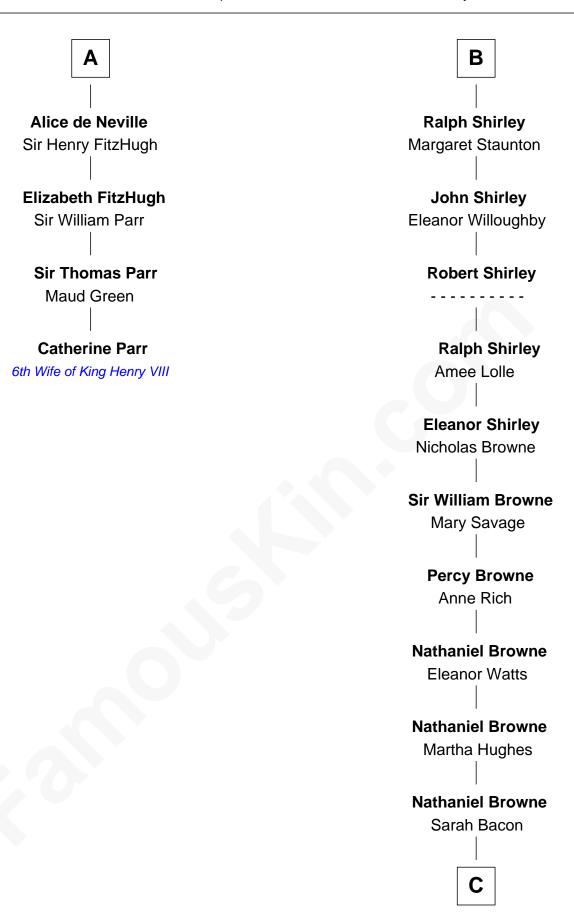

## FamousKin.com Relationship Chart of

**Catherine Parr** 

6th Wife of King Henry VIII

10th cousin 11 times removed of

Co-Founder, U.S. Steel and Nabisco

| Isabelle of Angoulême       |                         |
|-----------------------------|-------------------------|
|                             |                         |
| Henry III, King of England  | Richard Plantagenet     |
| Eleanor of Provence         |                         |
| Edward I, King of England   | Sir Richard of Cornwall |
| Eleanor of Castile          | Joan                    |
| Edward II, King of England  | Joan of Cornwall        |
| Isabella of France          | Sir John Howard         |
| Edward III, King of England | Sir John Howard         |
| Philippa of Hainault        | Alice de Bois           |
| John of Gaunt               | Joan Howard             |
| Katherine Roet              | Sir Peter de Brewes     |
| Joan Beaufort               | Beatrice Brewes         |
| Sir Ralph Neville           | Sir Hugh Shirley        |
| Sir Richard Neville         | Sir Ralph Shirley       |
| Alice Montagu               | Joan Basset             |
| A                           | В                       |