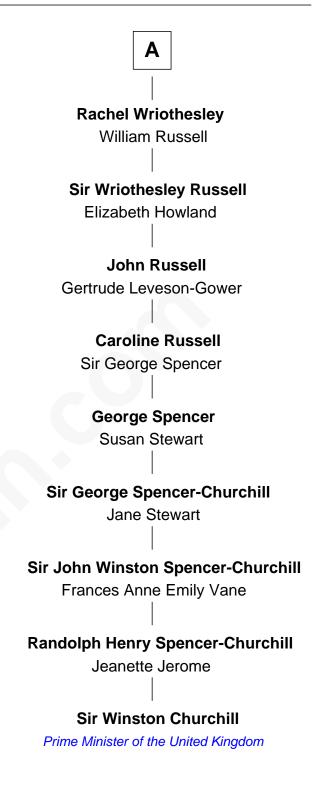

## FamousKin.com Relationship Chart of

**Catherine Parr** 

6th Wife of King Henry VIII

4th cousin 11 times removed of

Prime Minister of the United Kingdom

## **Richard Woodville** Joan Bedlisgate Joan Woodville Sir Richard Woodville William Haute Jacquetta of Luxembourg **Catherine Woodville Alice Haute** Sir John Fogge Henry Stafford **Anne Stafford** Joan Fogge Sir Thomas Green Sir George Hastings **Maud Green Dorothy Hastings** Sir Thomas Parr Sir Richard Devereux **Catherine Parr Elizabeth Devereux** John Vernon 6th Wife of King Henry VIII Elizabeth Vernon Henry Wriothesley **Thomas Wriothesley** Rachel Massüe de Ruvigny