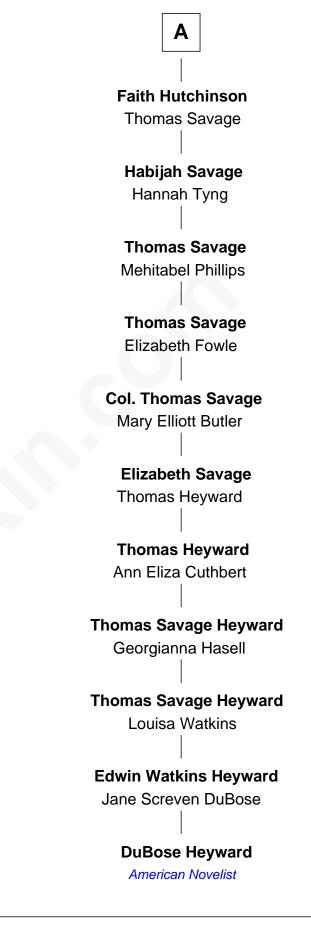

## FamousKin.com Relationship Chart of

Catherine Parr 6th Wife of King Henry VIII

2nd cousin 15 times removed of

## **DuBose Heyward**

Author of Porgy (Porgy & Bess)

| Sir Thomas Greene           |                      |
|-----------------------------|----------------------|
| with wife                   | with wife            |
| Marine Bellers              | Phillippa Ferrers    |
|                             |                      |
| Sir Thomas Green            | Elizabeth Greene     |
| Joan Fogge<br>              | William Raleigh      |
| Maud Green                  | Sir Edward Raleigh   |
| Sir Thomas Parr             | Margaret Verney      |
| Catherine Parr              | Sir Edward Raleigh   |
| 6th Wife of King Henry VIII | Anne Chamberlayne    |
|                             | Bridget Raleigh      |
|                             | Sir John Cope        |
|                             | Elizabeth Cope       |
|                             | John Dryden          |
|                             | Bridget Dryden       |
|                             | Rev. Francis Marbury |
|                             | Anne Marbury         |
|                             | William Hutchinson   |