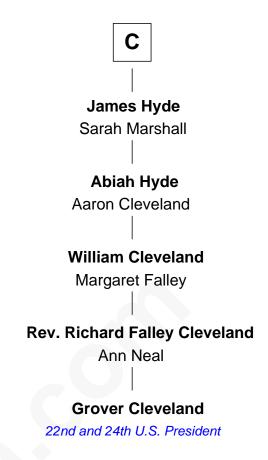

## FamousKin.com Relationship Chart of

Catherine Parr

6th Wife of King Henry VIII

9th cousin 12 times removed of

22nd and 24th U.S. President

| Philip III, King of France  |                           |
|-----------------------------|---------------------------|
| with wife                   | with wife                 |
| Isabella of Aragon          | Maria of Brabant          |
|                             |                           |
| King Philip IV of France    | Margaret of France        |
| Joan of Navarre             | Edward I, King of England |
| Isabella of France          | Thomas of Brotherton      |
| Edward II, King of England  | Alice de Hales            |
| Edward III, King of England | Margaret Plantagenet      |
| Philippa of Hainault        | John de Segrave           |
| John of Gaunt               | Elizabeth de Segrave      |
| Katherine Roet              | John de Mowbray           |
| Joan Beaufort               | Margaret Mowbray          |
| Sir Ralph Neville           | Sir Reginald Lucy         |
| Sir Richard Neville         | Sir Walter Lucy           |
| Alice Montagu               | Eleanor L'Arcedeckne      |
| Alice de Neville            | Eleanor Lucy              |
| Sir Henry FitzHugh          | Sir Thomas Hopton         |
| Α                           | В                         |