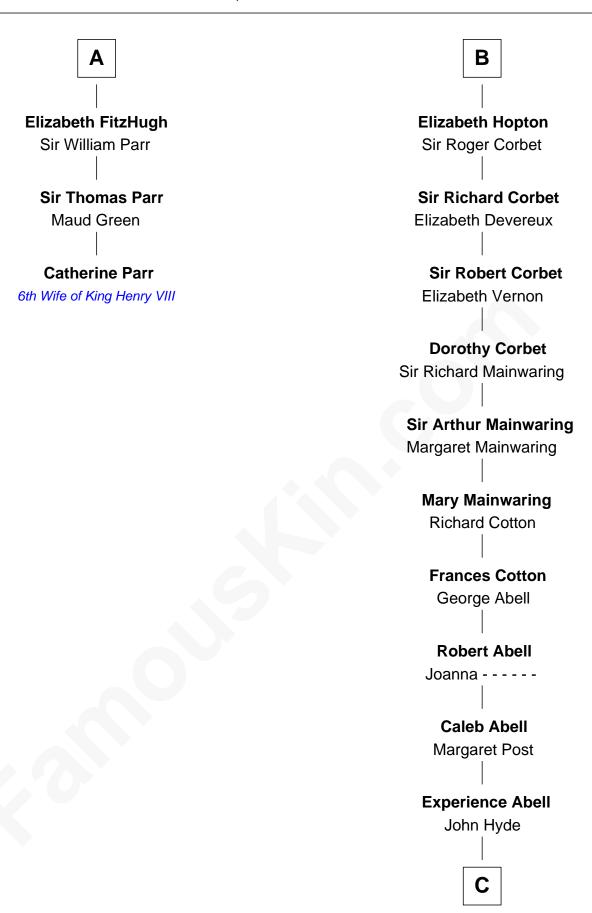

## FamousKin.com Relationship Chart of

Catherine Parr

6th Wife of King Henry VIII

9th cousin 12 times removed of

22nd and 24th U.S. President

| Philip III, King of France  |                           |
|-----------------------------|---------------------------|
| with wife                   | with wife                 |
| Isabella of Aragon          | Maria of Brabant          |
|                             |                           |
| King Philip IV of France    | Margaret of France        |
| Joan of Navarre             | Edward I, King of England |
| Isabella of France          | Thomas of Brotherton      |
| Edward II, King of England  | Alice de Hales            |
| Edward III, King of England | Margaret Plantagenet      |
| Philippa of Hainault        | John de Segrave           |
| John of Gaunt               | Elizabeth de Segrave      |
| Katherine Roet              | John de Mowbray           |
| Joan Beaufort               | Margaret Mowbray          |
| Sir Ralph Neville           | Sir Reginald Lucy         |
| Sir Richard Neville         | Sir Walter Lucy           |
| Alice Montagu               | Eleanor L'Arcedeckne      |
| Alice de Neville            | Eleanor Lucy              |
| Sir Henry FitzHugh          | Sir Thomas Hopton         |
| Α                           | В                         |