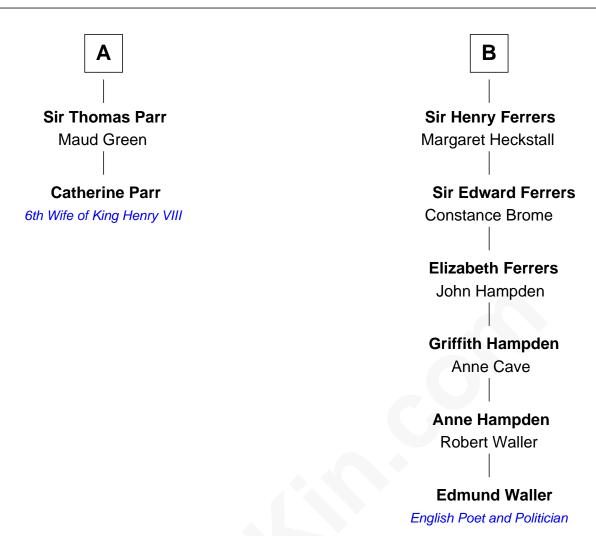

## FamousKin.com Relationship Chart of

**Catherine Parr** 

6th Wife of King Henry VIII

8th cousin 4 times removed of

English Poet and Politician

## King Edward I Eleanor of Castile **Edward II, King of England** Joan of Acre Isabella of France Sir Gilbert de Clare **Edward III, King of England** Elizabeth de Clare Sir Thebaud de Verdun Philippa of Hainault **John of Gaunt** Isabel de Verdun Katherine Roet Henry de Ferrers Joan Beaufort Sir William de Ferrers Sir Ralph Neville Margaret de Ufford Sir Richard Neville Sir Henry de Ferrers Joan de Poynings Alice Montagu Alice de Neville Sir William Ferrers Sir Henry FitzHugh Philippa Clifford Elizabeth FitzHugh **Sir Thomas Ferrers** Sir William Parr Elizabeth Freville В