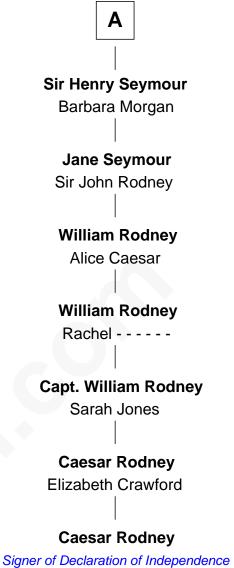

## FamousKin.com Relationship Chart of

**Catherine Parr** 

6th Wife of King Henry VIII

6th cousin 7 times removed of

Signer of the Declaration of Independence