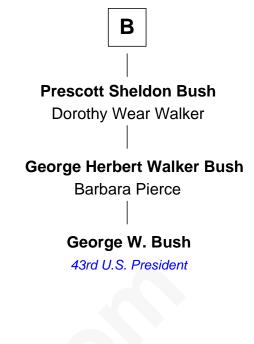

|
| Sir Thomas Green            | Elizabeth Greene     |
| Joan Fogge                  | William Raleigh      |
| Maud Green                  | Sir Edward Raleigh   |
| Sir Thomas Parr             | Margaret Verney      |
| Catherine Parr              | Sir Edward Raleigh   |
| 6th Wife of King Henry VIII | Anne Chamberlayne    |
|                             | Bridget Raleigh      |
|                             | Sir John Cope        |
|                             | Elizabeth Cope       |
|                             | John Dryden          |
|                             | Bridget Dryden       |
|                             | Rev. Francis Marbury |
|                             | Anne Marbury         |
|                             | William Hutchinson   |

Α