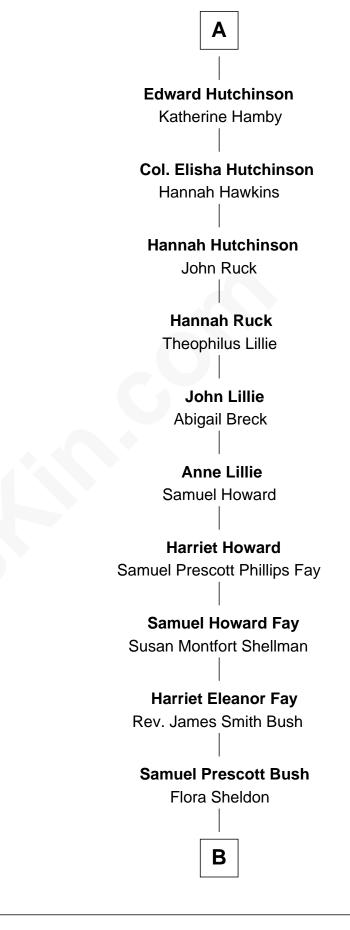

|                      |
| Sir Thomas Green            | Elizabeth Greene     |
| Joan Fogge                  | William Raleigh      |
| Maud Green                  | Sir Edward Raleigh   |
| Sir Thomas Parr             | Margaret Verney      |
| Catherine Parr              | Sir Edward Raleigh   |
| 6th Wife of King Henry VIII | Anne Chamberlayne    |
|                             | Bridget Raleigh      |
|                             | Sir John Cope        |
|                             | Elizabeth Cope       |
|                             | John Dryden          |
|                             | Bridget Dryden       |
|                             | Rev. Francis Marbury |
|                             | Anne Marbury         |
|                             | William Hutchinson   |

Α