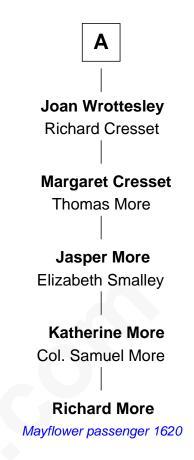

## **Edward III, King of England** Philippa of Hainault **John of Gaunt Lionel of Antwerp** Katherine Roet Elizabeth de Burgh Joan Beaufort Philippa Plantagenet **Edmund Mortimer** Sir Ralph Neville Sir Richard Neville **Elizabeth Mortimer** Alice Montagu Sir Henry Percy Alice de Neville **Elizabeth Percy** Sir Henry FitzHugh Sir John Clifford Elizabeth FitzHugh **Thomas Clifford** Sir William Parr Joan Dacre **Sir Thomas Parr Matilda Clifford** Maud Green Sir Edmund Sutton **Catherine Parr Dorothy Sutton** 6th Wife of King Henry VIII Richard Wrottesley