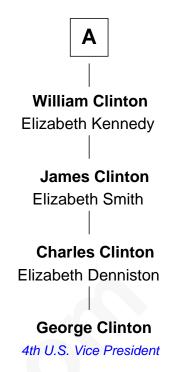

## Sir Ralph Neville Joan Beaufort Sir Richard Neville **Eleanor Neville** Sir Henry Percy Alice Montagu Alice de Neville **Katherine Percy** Sir Edmund Grey Sir Henry FitzHugh Elizabeth FitzHugh **George Grey** Catherine Herbert Sir William Parr **Sir Thomas Parr Anne Grey** Maud Green Sir John Hussey **Catherine Parr Bridget Hussey** Sir Richard Morrison 6th Wife of King Henry VIII **Elizabeth Morrison** Sir Henry Clinton **Sir Henry Clinton alias Fynes** Elizabeth Hickman