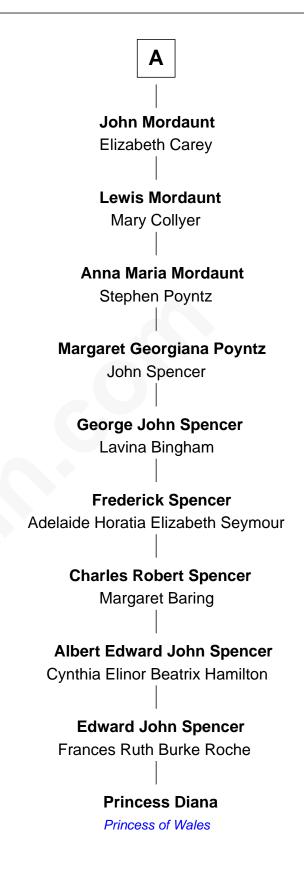

## **Richard Woodville** Joan Bedlisgate Joan Woodville Sir Richard Woodville William Haute Jacquetta of Luxembourg **Catherine Woodville** Alice Haute Sir John Fogge Henry Stafford **Anne Stafford** Joan Fogge Sir Thomas Green Sir George Hastings **Sir Francis Hastings Maud Green** Sir Thomas Parr Katherine Pole **Catherine Parr Frances Hastings** Sir Henry Compton 6th Wife of King Henry VIII **Margaret Compton** Henry Mordaunt **Sir John Mordaunt** Elizabeth Howard