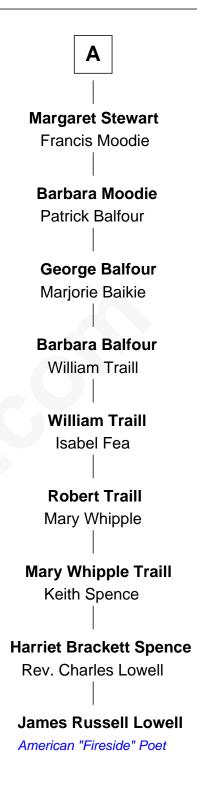

## FamousKin.com Relationship Chart of

**Catherine Parr** 

6th Wife of King Henry VIII

4th cousin 11 times removed of

American "Fireside" Poet