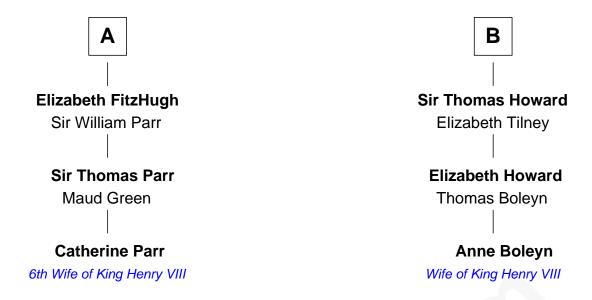

## FamousKin.com Relationship Chart of

**Catherine Parr** 

6th Wife of King Henry VIII

9th cousin of

2nd Wife of King Henry VIII

| Philip III, King of France  |                           |
|-----------------------------|---------------------------|
| with wife                   | with wife                 |
| Isabella of Aragon          | Maria of Brabant          |
|                             |                           |
| King Philip IV of France    | Margaret of France        |
| Joan of Navarre             | Edward I, King of England |
| Isabella of France          | Thomas of Brotherton      |
| Edward II, King of England  | Alice de Hales            |
| Edward III, King of England | Margaret Plantagenet      |
| Philippa of Hainault        | John de Segrave           |
| John of Gaunt               | Elizabeth de Segrave      |
| Katherine Roet              | John de Mowbray           |
| Joan Beaufort               | Sir Thomas Mowbray        |
| Sir Ralph Neville           | Elizabeth Fitzalan        |
| Sir Richard Neville         | Margaret Mowbray          |
| Alice Montagu               | Sir Robert Howard         |
| Alice de Neville            | Sir John Howard           |
| Sir Henry FitzHugh          | Katherine Moleyns         |
| <b>A</b>                    | B                         |