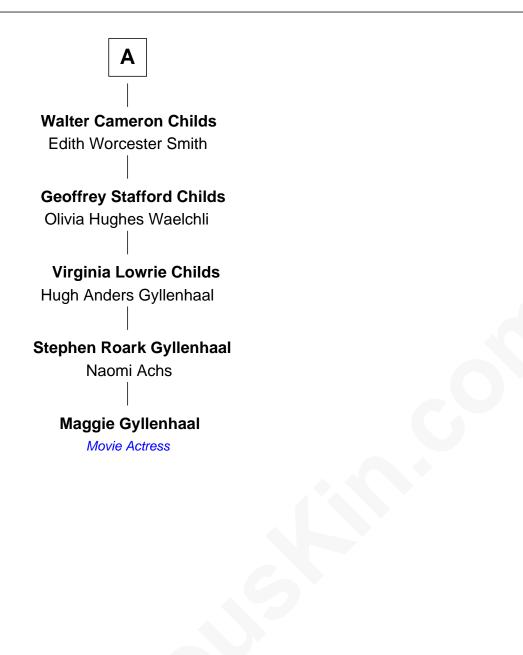

## FamousKin.com Relationship Chart of

Maggie Gyllenhaal

Movie Actress

6th cousin 5 times removed of

## **Ellis Barron** Grace - - - - -Mary Barron **Hannah Barron Daniel Warren** Simon Coolidge **Mary Warren** Mary Coolidge John Child Nathaniel Bright **Mary Bright** John Child Hannah French **Thomas Livermore** Jonathan Child Nathaniel Livermore **Abigail Parker** Martha White **Josiah Child Tabitha Livermore** Elizabeth Ball Samuel Benjamin Martha Benjamin Col. Asa Child Israel Washburn **Clarissa Partridge Harvey Childs Israel Washburn** Jane Bailey Lowrie 29th Governor of Maine