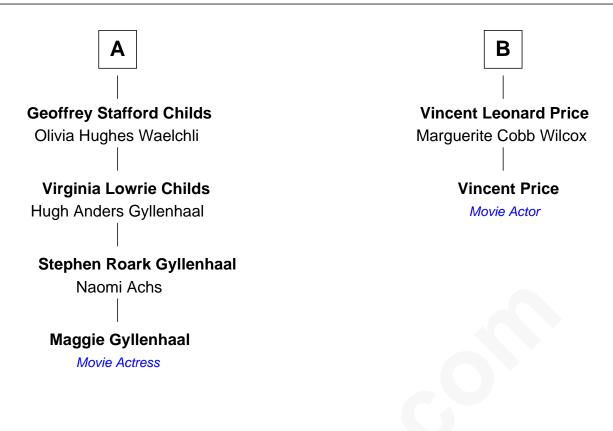

## FamousKin.com Relationship Chart of

## Maggie Gyllenhaal

Movie Actress

8th cousin 2 times removed of

## Vincent Price Movie Actor

**Daniel Warren** Mary Barron **Mary Warren Daniel Warren** John Child Elizabeth Whitney **Ruth Warren** John Child Hannah French Samuel Bigelow **Jonathan Child** Jedediah Bigelow Thomasine Nurse Abigail Parker **Thomas Bigelow Josiah Child** Elizabeth Ball Hannah Chase Col. Asa Child **Mary Bigelow** Aaron White Clarissa Partridge Harvey Childs **Russell Jesse White** Jane Bailey Lowrie Helena Anne Boynton Walter Cameron Childs Harriet Elizabeth White **Edith Worcester Smith Vincent Clarence Price** 