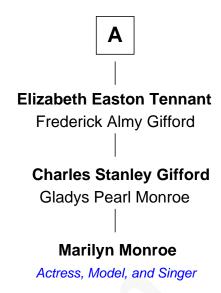

## FamousKin.com Relationship Chart of

**General James Longstreet** Confederate Army - U.S. Civil War

6th cousin 3 times removed of

Actress, Model, and Singer

## John Throckmorton Rebecca Farrand John Throckmorton **Patience Throckmorton** Alice Stout John Coggeshall **Patience Throckmorton** Benjamin Coggeshall Sarah Easton **Hugh Coward** Rev. John Coward **James Coggeshall** Alice Britton Hannah Brooks Rebecca Coggeshall **Deliverance Coward** James Easton James FitzRandolph Hannah FitzRandolph **James Coggeshall Easton** William Longstreet Mary Ann Spooner **James Longstreet** John William Easton Frances Ann Franklin Mary Anna Dent **General James Longstreet Elizabeth Cutting Easton** Confederate Army - U.S. Civil War William Congdon Tennant