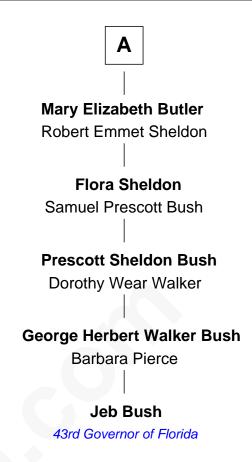

## Thomas Blossom Anne Elsdon **Elizabeth Blossom Peter Blossom** Edward FitzRandolph Sarah Bodfish Benjamin FitzRandolph **Thomas Blossom** Sarah Dennis Fear Robinson Isaac FitzRandolph Elizabeth Blossom Rebecca Seabrook Israel Butler James FitzRandolph **Benjamin Butler Deliverance Coward** Susanna Whiting Probable Hannah FitzRandolph **Nathaniel Butler** Sarah Herrick William Longstreet **James Longstreet** Samuel Herrick Butler Mary Anna Dent Judith Livingston **General James Longstreet Cortland Philip Livingston Butler** Elizabeth Slade Pierce Confederate Army - U.S. Civil War