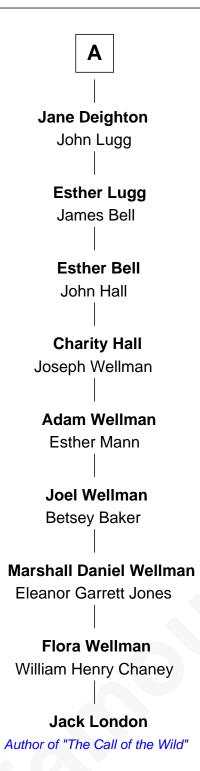

## FamousKin.com Relationship Chart of

**Jack London** 

Author of "The Call of the Wild"

4th cousin 11 times removed of

5th Wife of King Henry VIII

## **Sir Thomas Mowbray** Elizabeth Fitzalan **Margaret Mowbray Isabel Mowbray** Sir James Berkeley Sir Robert Howard **Maurice Berkeley** Sir John Howard Isabel Mead Katherine Moleyns **Anne Berkeley Sir Thomas Howard** Sir William Dennis Elizabeth Tilney **Isabel Dennis** Sir Edmund Howard Sir John Berkeley Joyce Culpeper **Elizabeth Berkeley Catherine Howard** Henry Lygon 5th Wife of King Henry VIII Elizabeth Lygon **Edward Bassett Jane Bassett** John Deighton