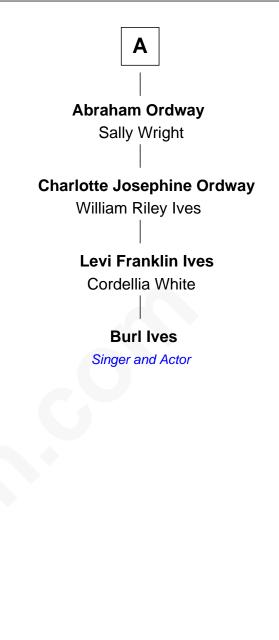

## 6th cousin 4 times removed of

Burl Ives Singer and Actor

William Heath Agnes Cheney **Isaac Heath Mary Heath** Elizabeth Miller John Johnson **Humphrey Johnson** Elizabeth Heath John Bowles Ellen Cheney **Elizabeth Bowles** Isaac Johnson John White Abigail Leavitt Sarah White **David Johnson** Henry Winchester Rebecca Washburn David Johnson Jonathan Winchester Sarah Crafts Susanna Willis Samuel Winchester Willis Johnson Hannah Bates Jemima Smith **Oliver Winchester** Susannah Johnson Founder of Winchester Repeating Arms Co. Aaron Ordway