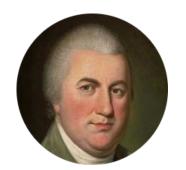

## **Nathaniel Gorham**

Signer of the U.S. Constitution

3rd cousin 4 times removed of

Barzilla W. Clark 16th Governor of Idaho