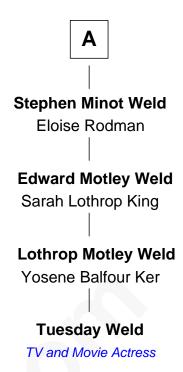

## **Thomas Gardner Richard Gardner** Sarah Gardner Sarah Shattuck Benjamin Balch James Gardner Freeborn Balch Elizabeth Fairfield Mary Starbuck **Elizabeth Gardner** Rev. William Balch Stephen Gorham Rebecca Stone **Nathaniel Gorham Nathaniel Balch** Mary Soley Joanna Day **Nathaniel Gorham** John Balch **Eunice Bartlett** Signer of the U.S. Constitution Joseph Balch Caroline Ann Buckminster Williams Sarah Bartlett Balch Stephen Minot Weld