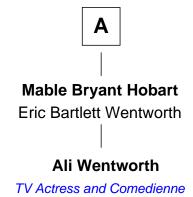

## FamousKin.com Relationship Chart of

William Cullen Bryant
American "Fireside" Poet

4th cousin 4 times removed of

TV Actress and Comedienne

Ali Wentworth photo by <u>David Shankbone</u> (CC BY SA 3.0 DE)