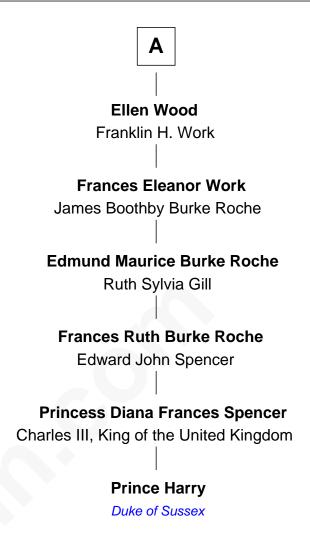

## FamousKin.com Relationship Chart of

William Cullen Bryant

American "Fireside" Poet

5th cousin 7 times removed of Prince Harry

Duke of Sussex

**Thomas Mitchell** Maria Tromdin **Experience Mitchell Constant Mitchell** Mary - - - - -John Fobes Hannah Mitchell Caleb Fobes Joseph Hayward Sarah Gager **Abigail Hayward** Sarah Fobes Samuel Bishop Zachariah Snell **Ebenezer Snell Caleb Bishop** Sarah Packard Keziah Hibbard **Lucy Bishop** Sarah Snell Peter Bryant Benajah Strong William Cullen Bryant Dr. Joseph Strong American "Fireside" Poet Rebecca Young **Eleanor Strong** John Wood