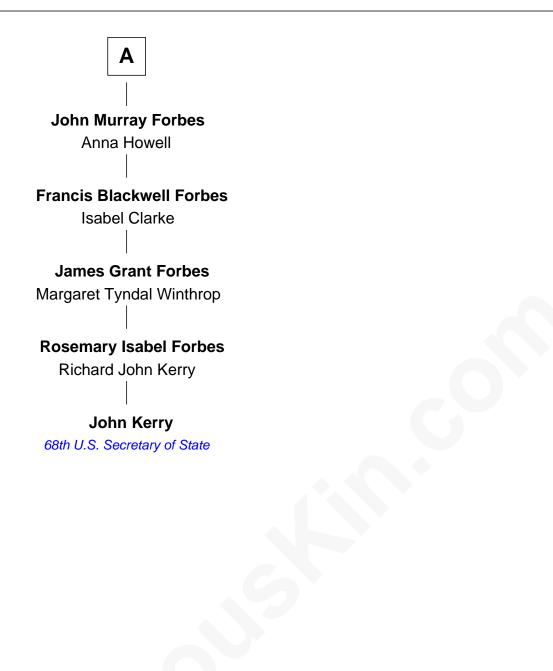

## FamousKin.com Relationship Chart of

John Kerry 68th U.S. Secretary of State

7th cousin 4 times removed of

## **Henry Briggs**

Rebecca Briggs Thomas Cornell

Rebecca Cornell George Woolsey

Sarah Woolsey William Hallett

Mary Hallett Jacob Blackwell

Jacob Blackwell Frances Sackett

Joseph Blackwell Mary Hazard

Frances Elizabeth Blackwell James Grant Forbes