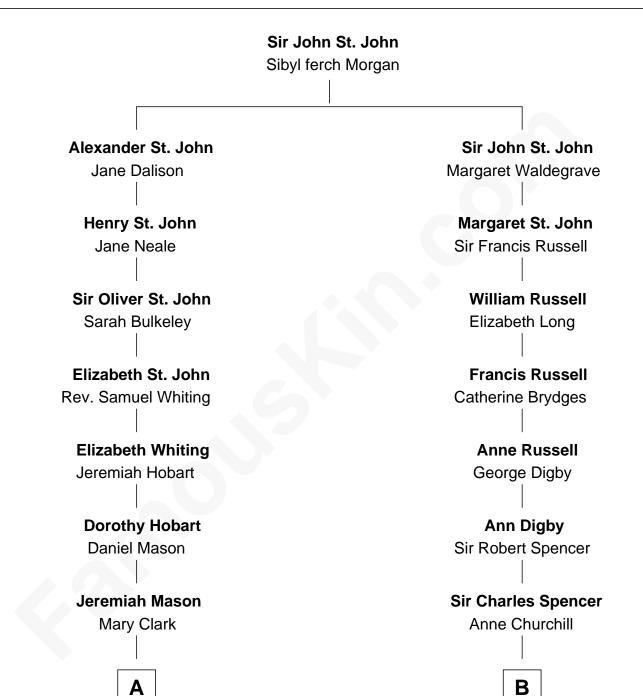

## Sir Winston Churchill

Prime Minister of the United Kingdom

Β Α Jeremiah Mason **Sir Charles Spencer** Elizabeth Fitch Elizabeth Trevor Jeremiah Mason Sir George Spencer Caroline Russell Mary Means **Robert Means Mason George Spencer** Sarah Ellen Francis Susan Stewart Sir George Spencer-Churchill **Elizabeth Mason Robert Charles Winthrop** Jane Stewart **Margaret Tyndal Winthrop** Sir John Winston Spencer-Churchill **James Grant Forbes** Frances Anne Emily Vane **Rosemary Isabel Forbes** Randolph Henry Spencer-Churchill Jeanette Jerome Richard John Kerry **Sir Winston Churchill** John Kerry 68th U.S. Secretary of State Prime Minister of the United Kingdom