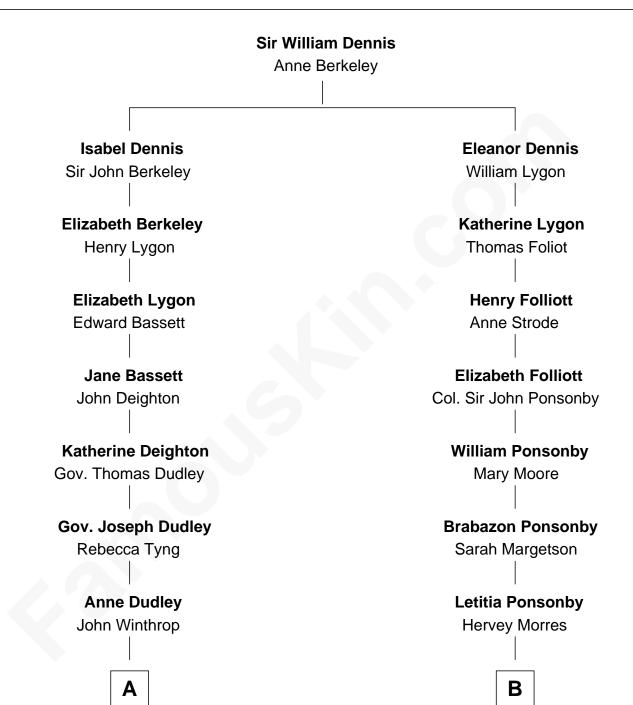

## FamousKin.com Relationship Chart of

John Kerry 68th U.S. Secretary of State

12th cousin 1 time removed of

## Sir Winston Churchill

Prime Minister of the United Kingdom

John Still Winthrop Jane Borland

Α

Thomas Lindall Winthrop Elizabeth Bowdoin Temple

Robert Charles Winthrop Elizabeth Cabot Blanchard

Robert Charles Winthrop Elizabeth Mason

Margaret Tyndal Winthrop James Grant Forbes

Rosemary Isabel Forbes Richard John Kerry

John Kerry 68th U.S. Secretary of State **B** 

Letitia Morres Sir Randal William McDonnell

Anne Catherine McDonnell Sir Henry Vane

Frances Anne Emily Vane-Tempest Sir Charles William Stewart

## Frances Anne Emily Vane

Sir John Winston Spencer-Churchill

Randolph Henry Spencer-Churchill Jeanette Jerome

## Sir Winston Churchill

Prime Minister of the United Kingdom