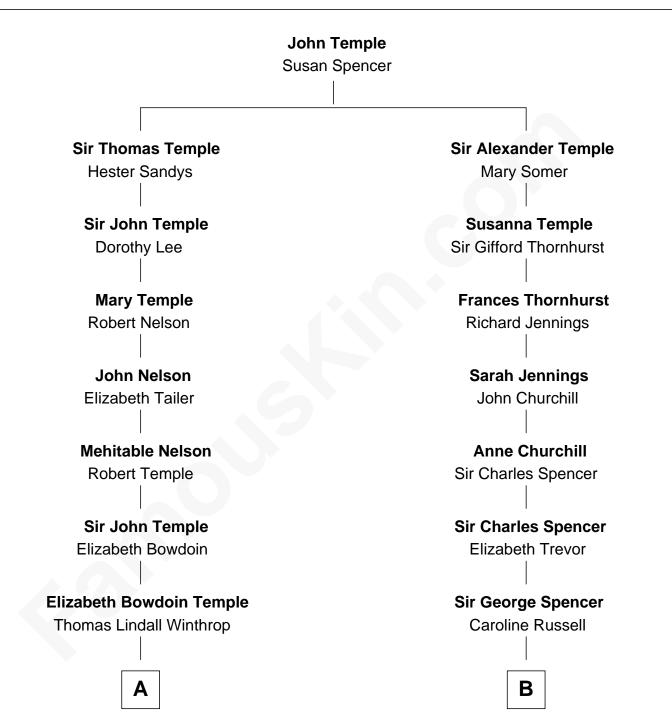

## FamousKin.com Relationship Chart of

John Kerry 68th U.S. Secretary of State

11th cousin of

## Sir Winston Churchill

Prime Minister of the United Kingdom

Α

Robert Charles Winthrop Elizabeth Cabot Blanchard

Robert Charles Winthrop Elizabeth Mason

Margaret Tyndal Winthrop James Grant Forbes

Rosemary Isabel Forbes Richard John Kerry

John Kerry 68th U.S. Secretary of State В

George Spencer Susan Stewart

Sir George Spencer-Churchill Jane Stewart

Sir John Winston Spencer-Churchill Frances Anne Emily Vane

## Randolph Henry Spencer-Churchill

Jeanette Jerome