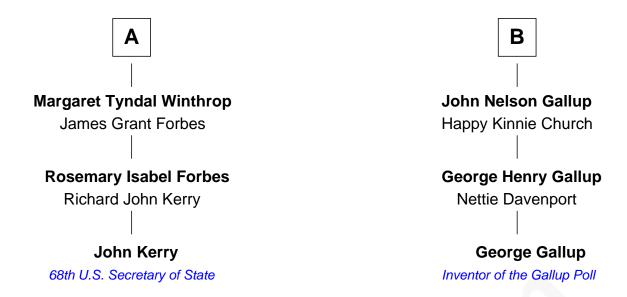

## FamousKin.com Relationship Chart of

**John Kerry** 

68th U.S. Secretary of State

9th cousin of

Inventor of the Gallup Poll