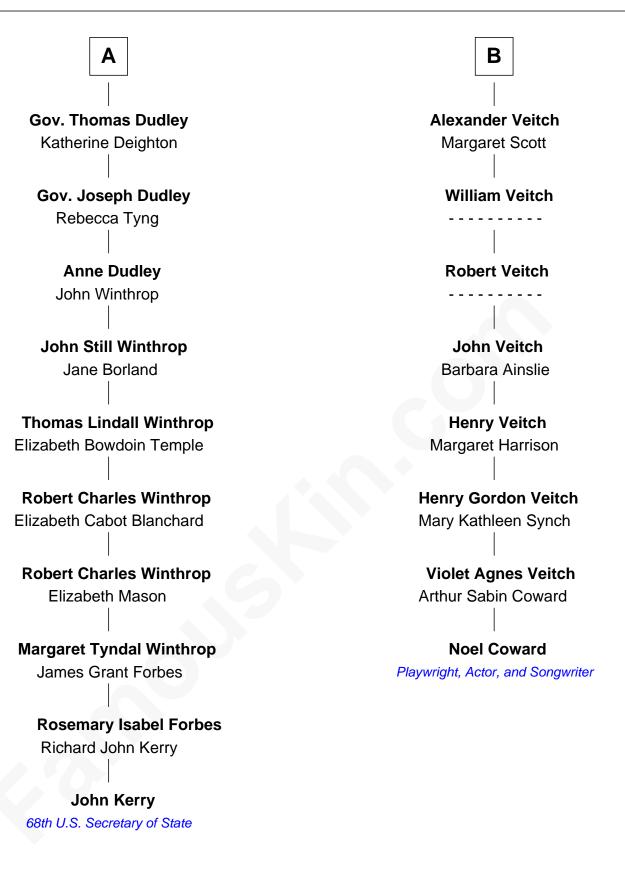

## FamousKin.com Relationship Chart of

John Kerry 68th U.S. Secretary of State

## 14th cousin 2 times removed of

## Noel Coward

Playwright, Actor, and Songwriter