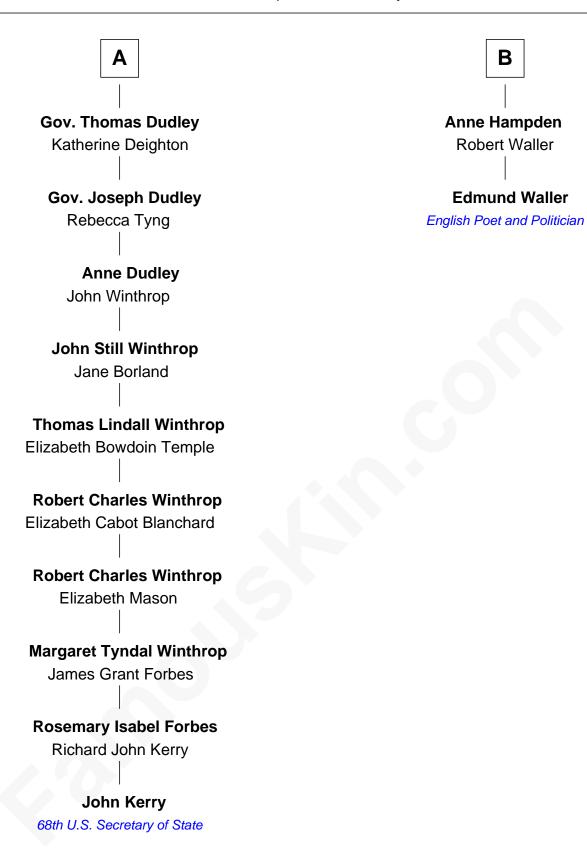

## FamousKin.com Relationship Chart of

**John Kerry** 

68th U.S. Secretary of State

8th cousin 8 times removed of

English Poet and Politician

## Sir Walter Blount Sancha de Ayala **Constance Blount Sir Thomas Blount** Sir John Sutton Margaret de Gresley **Sir John Sutton** Sanchia Blount Elizabeth Berkeley **Edward Langford Alice Langford Sir Edmund Sutton** John Stradling Joyce Tiptoft Sir Edward Sutton **Anne Stradling** Cecily Willoughby Sir John Danvers Sir John Sutton **Anne Danvers** Cecily Grey Thomas Lovett **Sir Henry Dudley Elizabeth Lovett** ---- Ashton **Anthony Cave** Probable **Roger Dudley Anne Cave** Susanna Thorne Griffith Hampden В