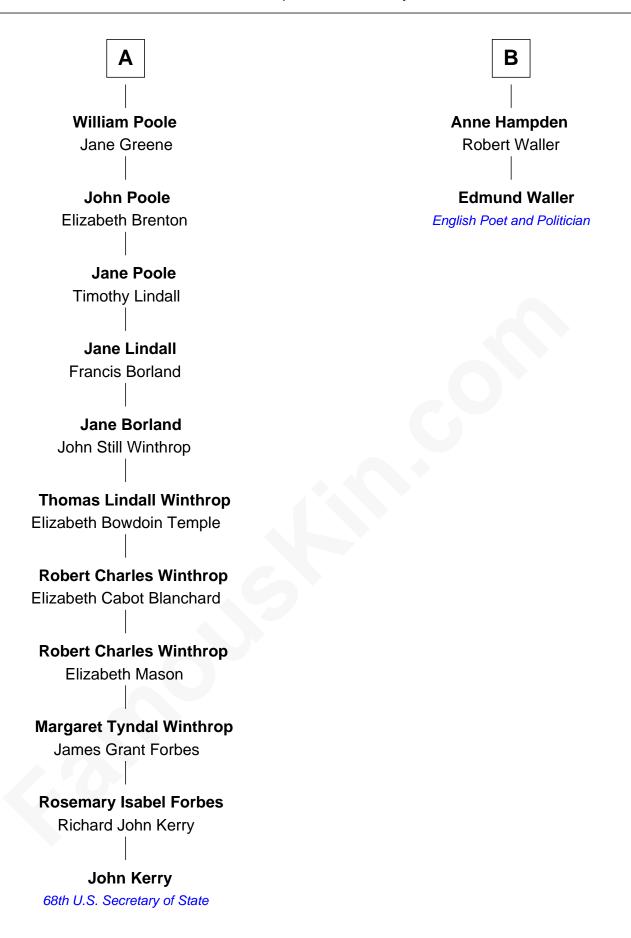

## FamousKin.com Relationship Chart of

**John Kerry** 

68th U.S. Secretary of State

8th cousin 9 times removed of

English Poet and Politician

## Sir William Stradling Isabel St. Barbe Sir Edward Stradling Sir John Stradling Jane Beaufort Joan Dauntsey Sir Henry Stradling **Edmund Stradling** Elizabeth Herbert Elizabeth Arundell **Thomas Stradling** John Stradling Janet Mathew Alice Langford Sir Edward Stradling **Anne Stradling** Elizabeth Arundell Sir John Danvers Jane Stradling **Anne Danvers** Thomas Lovett Alexander Popham **Katherin Popham Elizabeth Lovett** Sir William Pole **Anthony Cave** Sir William Pole **Anne Cave** Mary Periham Griffith Hampden В