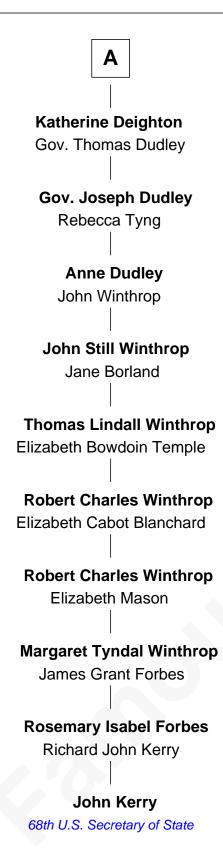

## FamousKin.com Relationship Chart of

**John Kerry** 

68th U.S. Secretary of State

4th cousin 12 times removed of

5th Wife of King Henry VIII

## **Sir Thomas Mowbray** Elizabeth Fitzalan **Margaret Mowbray Isabel Mowbray** Sir James Berkeley Sir Robert Howard **Maurice Berkeley** Sir John Howard Isabel Mead Katherine Moleyns **Anne Berkeley Sir Thomas Howard** Sir William Dennis Elizabeth Tilney **Isabel Dennis** Sir Edmund Howard Sir John Berkeley Joyce Culpeper **Elizabeth Berkeley Catherine Howard** Henry Lygon 5th Wife of King Henry VIII Elizabeth Lygon **Edward Bassett Jane Bassett** John Deighton