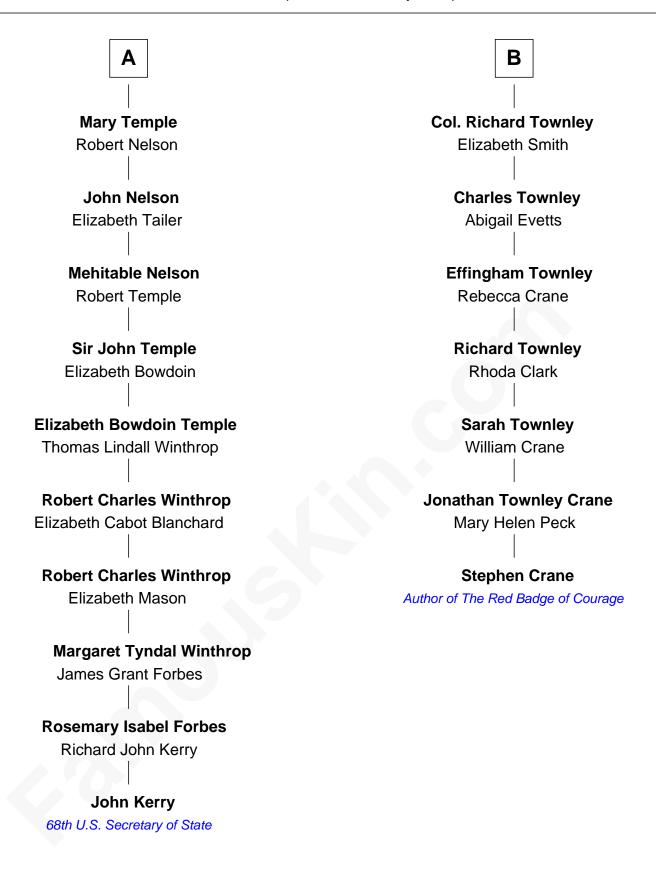

## FamousKin.com Relationship Chart of

**John Kerry** 

68th U.S. Secretary of State

13th cousin 3 times removed of

Author of The Red Badge of Courage

Sir John Throckmorton

## **Eleanor Spinney Agnes Throckmorton Eleanor Throckmorton** Sir Richard Knightley **Thomas Winslow Agnes Winslow** Sir Richard Knightley Joan Skenard John Giffard **Susan Knightley** William Giffard - - - - - Vachell Sir William Spencer **Dorothy Spencer Anne Giffard Thomas Spencer** Richard Curson **Susan Spencer Catherine Curson** John Temple **Edmund Townley Sir Thomas Temple Francis Townley** Catherine Forster **Hester Sandys Nicholas Townley** Sir John Temple Joanna White Dorothy Lee В