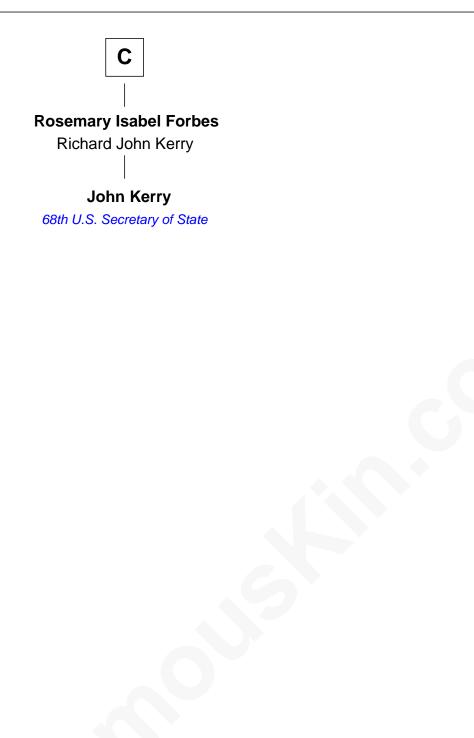

## FamousKin.com Relationship Chart of

John Kerry 68th U.S. Secretary of State

13th cousin 5 times removed of