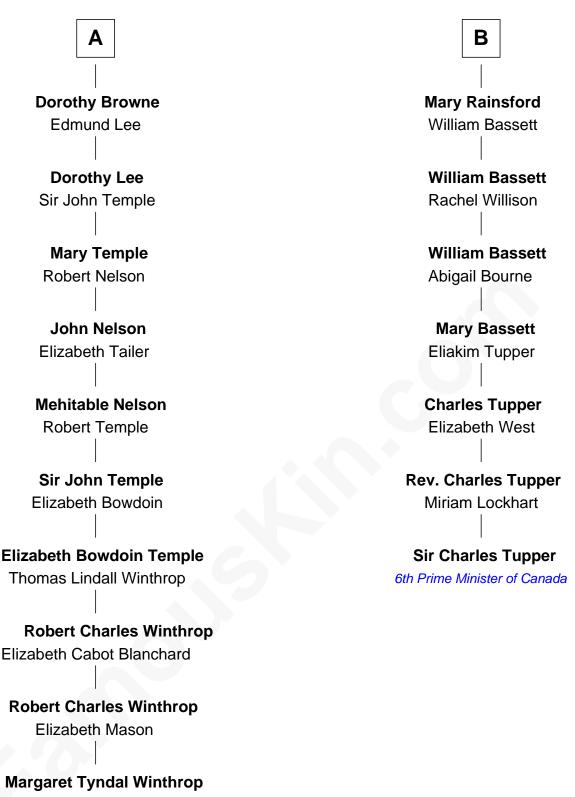

## FamousKin.com Relationship Chart of

John Kerry 68th U.S. Secretary of State

13th cousin 5 times removed of