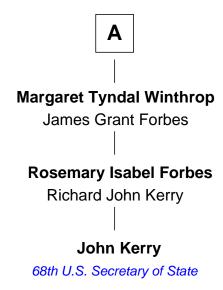

## FamousKin.com Relationship Chart of

**John Kerry** 

68th U.S. Secretary of State

7th cousin 2 times removed of

U.S. Civil War leader of film "Glory" fame