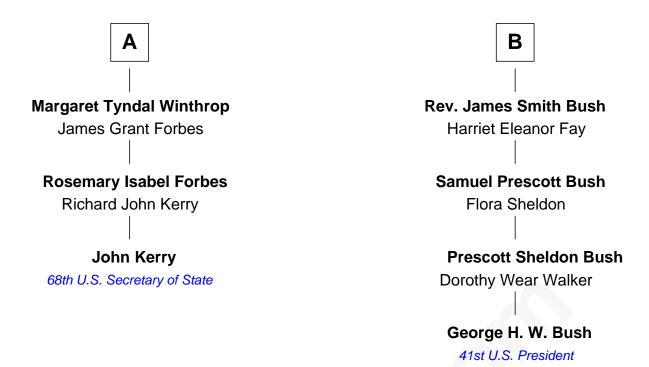

## FamousKin.com Relationship Chart of

John Kerry

68th U.S. Secretary of State

9th cousin 1 time removed of

George H. W. Bush 41st U.S. President