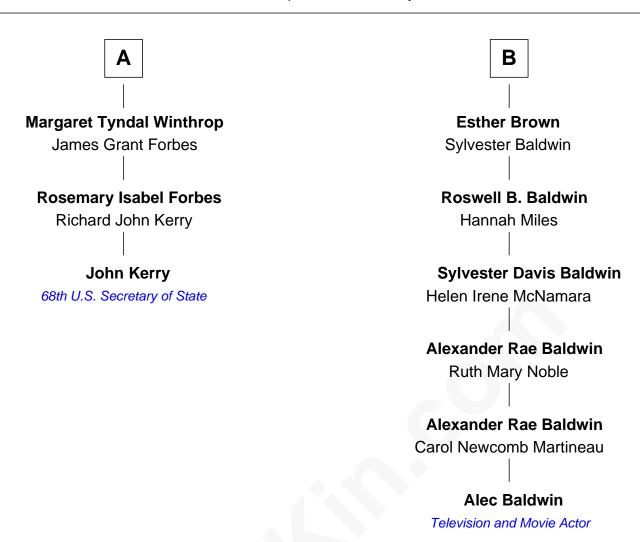

## FamousKin.com Relationship Chart of

**John Kerry** 

68th U.S. Secretary of State

9th cousin 3 times removed of

Television and Movie Actor