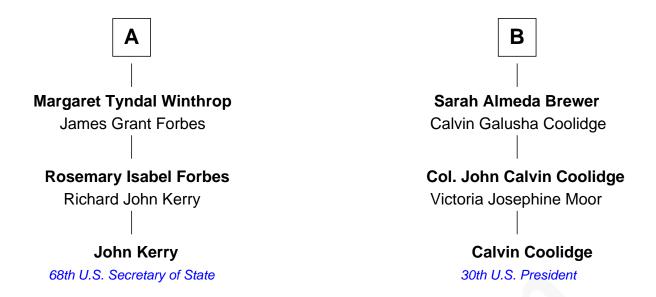

## FamousKin.com Relationship Chart of

**John Kerry** 

68th U.S. Secretary of State

9th cousin of

Calvin Coolidge 30th U.S. President