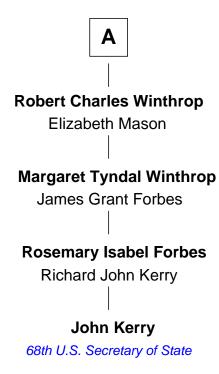

## FamousKin.com Relationship Chart of

**John Kerry** 

68th U.S. Secretary of State

5th cousin 5 times removed of