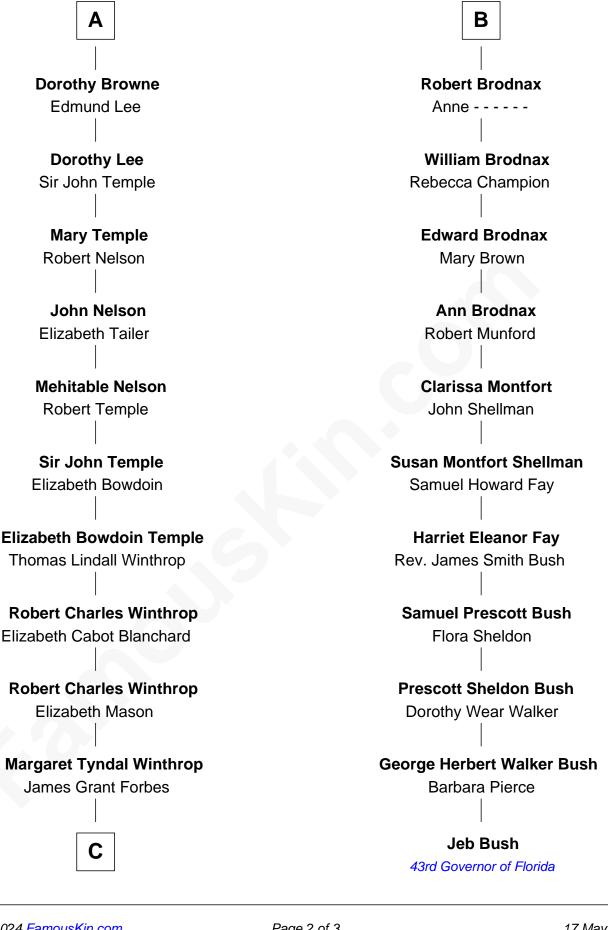

## FamousKin.com Relationship Chart of

John Kerry 68th U.S. Secretary of State

17th cousin 1 time removed of

Jeb Bush 43rd Governor of Florida

Jane Radcliffe Anthony Browne

Anthony Browne Mary Dormer

Α

Katherine Hungerford Sir Richard West

> Sir Thomas West Eleanor Copley

Barbara West Sir John Guilford

Elizabeth Guilford Sir William Cromer

Dorothy Cromer William Seyliard

Elizabeth Seyliard Cornelius Beresford

Dorothy Beresford John Brodnax

В