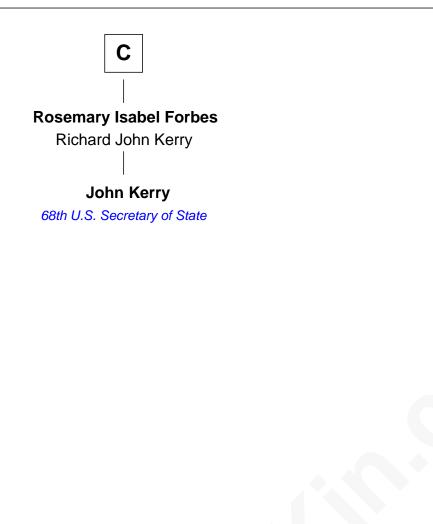

## FamousKin.com Relationship Chart of

John Kerry 68th U.S. Secretary of State

17th cousin 1 time removed of

Jeb Bush 43rd Governor of Florida