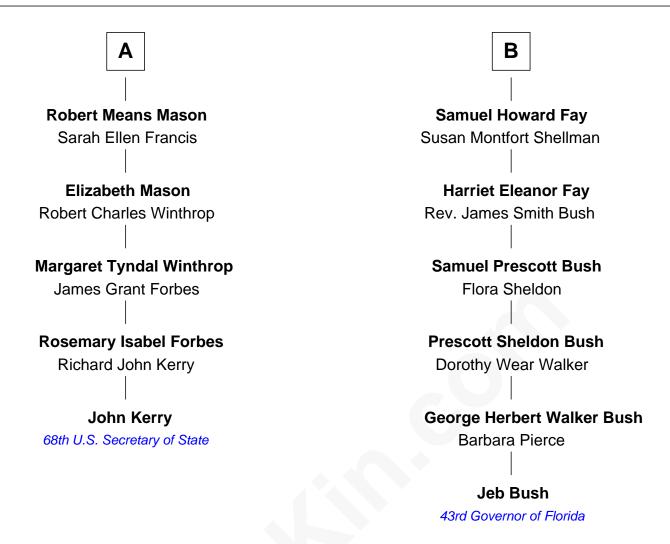

## FamousKin.com Relationship Chart of

**John Kerry** 

68th U.S. Secretary of State

11th cousin 1 time removed of

43rd Governor of Florida

## Rev. Edward Bulkeley Olive Irby Sarah Bulkeley Rev. Peter Bulkeley Sir Oliver St. John Jane Allen Elizabeth St. John Rev. Edward Bulkeley Lucian - - - - -Rev. Samuel Whiting **Elizabeth Whiting Peter Bulkeley** Jeremiah Hobart Rebecca Wheeler **Dorothy Hobart** Rebecca Bulkeley **Daniel Mason** Dr. Jonathan Prescott Jeremiah Mason **Dr. Abel Prescott** Mary Clark Abigail Brigham **Lucy Prescott** Jeremiah Mason Elizabeth Fitch Jonathan Fay **Samuel Prescott Phillips Fay** Jeremiah Mason **Harriet Howard** Mary Means В