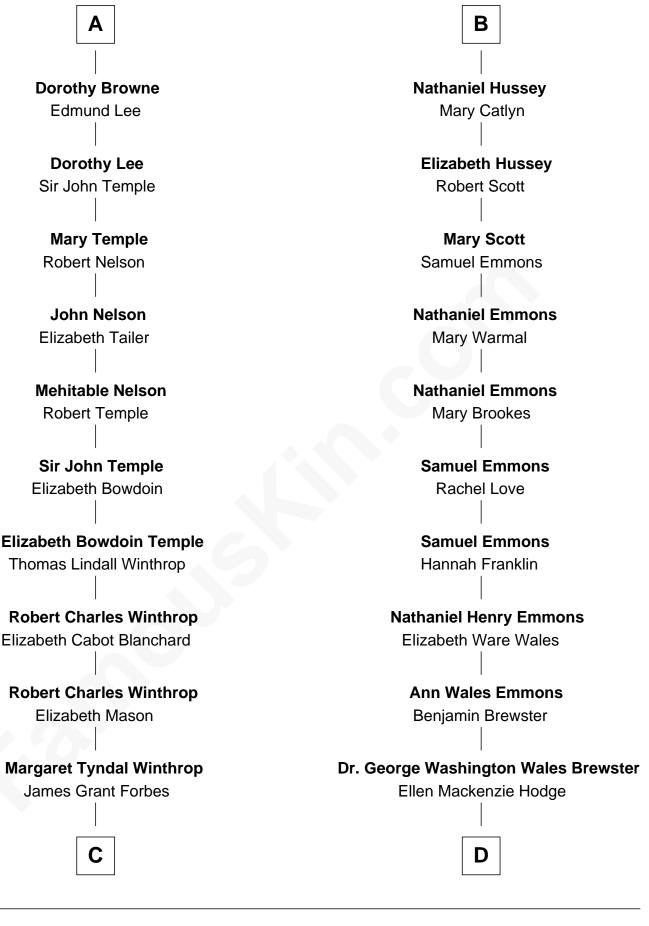

## FamousKin.com **Relationship Chart of**

John Kerry 68th U.S. Secretary of State

18th cousin 1 time removed of

## **Paget Brewster TV** Actress

Sir Thomas Camoys Elizabeth de Louches **Alice Camoys** Sir Leonard Hastings **Eleanor Camoys** Sir William Hastings Katherine Neville **Sir Edward Hastings** Mary Hungerford John Wroth **Anne Hastings** John Wroth Sir Thomas Stanley Joan - - - - - -**Margaret Stanley** Robert Radcliffe Jane Hawte Jane Radcliffe Anthony Browne Mary Rich Mary Wroth **Anthony Browne** Mary Dormer John Hussey Β

Sir Richard Camoys Joan Poynings

Sir Roger Lewknor

Elizabeth Lewknor

**Robert Wroth** 

Sir Thomas Wroth

Paget Brewster photo by Jonathan Reilly (CC BY-SA 2.0)