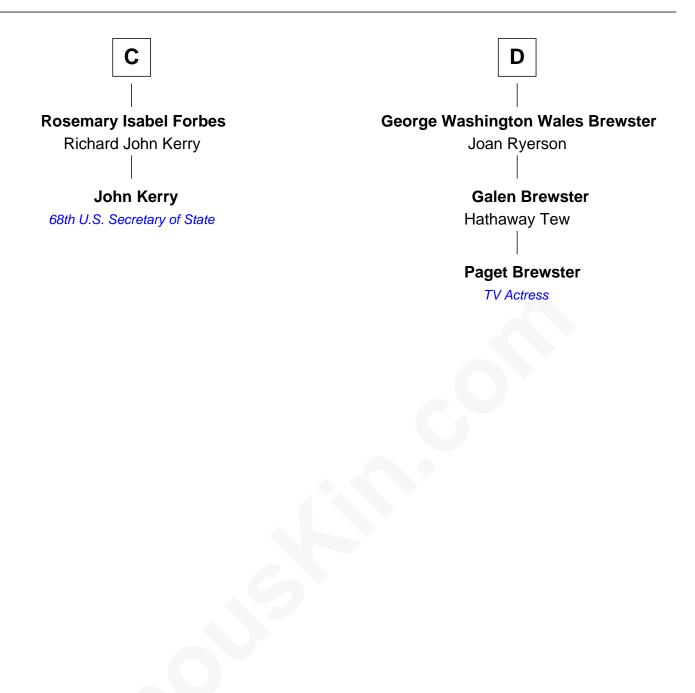

## FamousKin.com **Relationship Chart of**

John Kerry 68th U.S. Secretary of State

18th cousin 1 time removed of

## **Paget Brewster TV** Actress

Sir Thomas Camoys Elizabeth de Louches **Alice Camoys** Sir Leonard Hastings **Eleanor Camoys** Sir William Hastings Katherine Neville **Sir Edward Hastings** Mary Hungerford John Wroth **Anne Hastings** John Wroth Sir Thomas Stanley Joan - - - - - -**Margaret Stanley** Robert Radcliffe Jane Hawte Jane Radcliffe Anthony Browne Mary Rich Mary Wroth **Anthony Browne** Mary Dormer John Hussey Β

Sir Richard Camoys Joan Poynings

Sir Roger Lewknor

Elizabeth Lewknor

**Robert Wroth** 

Sir Thomas Wroth

Paget Brewster photo by Jonathan Reilly (CC BY-SA 2.0)