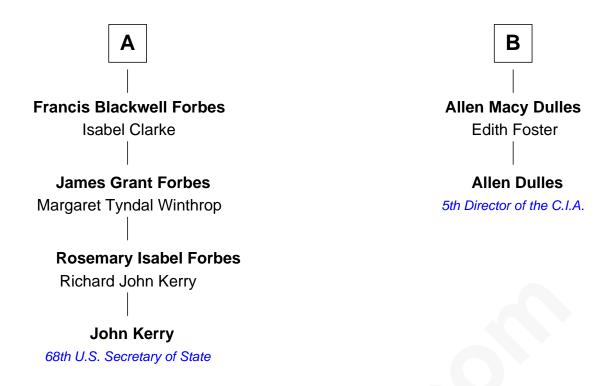

## FamousKin.com Relationship Chart of

**John Kerry** 

68th U.S. Secretary of State

8th cousin 2 times removed of

5th Director of the C.I.A.