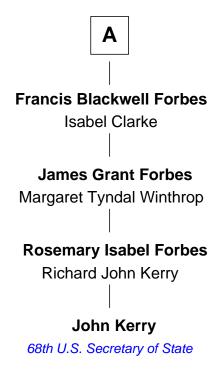

## FamousKin.com Relationship Chart of

**John Kerry** 

68th U.S. Secretary of State

6th cousin 4 times removed of

C. W. Post Founder of Post Cereals