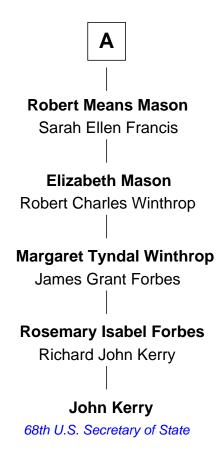

## FamousKin.com Relationship Chart of

**John Kerry** 

68th U.S. Secretary of State

7th cousin 4 times removed of

American Railroad "Robber Baron"