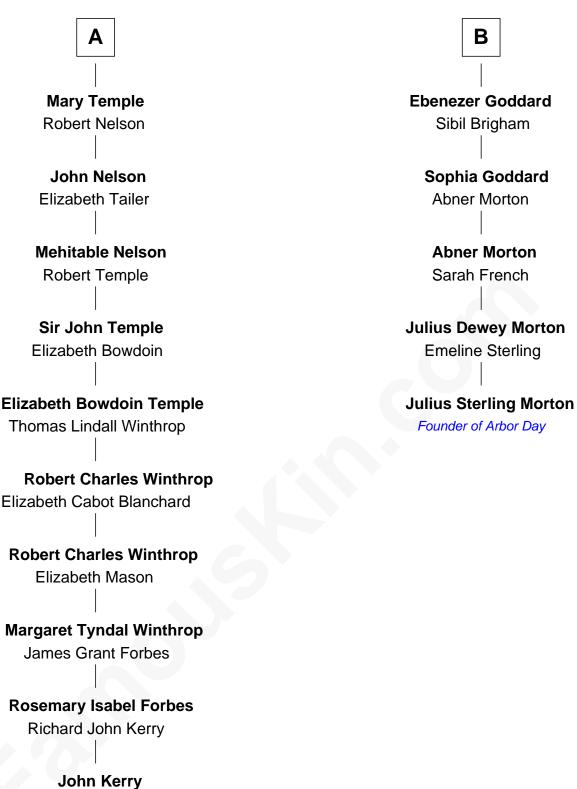

## FamousKin.com Relationship Chart of

John Kerry 68th U.S. Secretary of State

11th cousin 5 times removed of

## **Julius Sterling Morton**

Founder of Arbor Day

| Sir John Spencer    |                  |
|---------------------|------------------|
| Anne Empson         |                  |
|                     |                  |
|                     |                  |
| William Spencer     | Jane Spencer     |
| Elizabeth Empson    | Sir William Cope |
| John Spencer        | Sir Anthony Cope |
| Isabel Grant        | Jane Crewe       |
| Sir William Spencer | Edward Cope      |
| Susan Knightley     | Elizabeth Mohun  |
| Dorothy Spencer     | Ursula Cope      |
| Thomas Spencer      | John D'Oyly      |
| Susan Spencer       | Priscilla D'Oyly |
| John Temple         | Edward Goddard   |
| Sir Thomas Temple   | William Goddard  |
| Hester Sandys       | Elizabeth Miles  |
| Sir John Temple     | Edward Goddard   |
| Dorothy Lee         | Susannah Stone   |
| Α                   | В                |