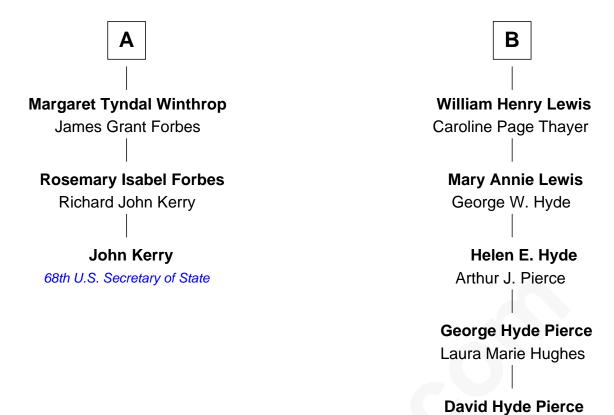

## FamousKin.com Relationship Chart of

**John Kerry** 

68th U.S. Secretary of State

9th cousin 2 times removed of

Stage, TV, and Movie Actor

## **Edmund Reade** Elizabeth Cooke Elizabeth Reade **Margaret Reade** John Winthrop John Lake **Wait Still Winthrop** Hannah Lake Mary Browne John Gallop William Gallup **John Winthrop** Sarah Chesebrough Anne Dudley **Mary Gallup** John Still Winthrop Jane Borland John Noyes **Thomas Lindall Winthrop William Noyes** Elizabeth Bowdoin Temple Sybil Whiting **Robert Charles Winthrop Elizabeth Noyes** Elizabeth Cabot Blanchard William Lewis **Robert Charles Winthrop** William Lewis Elizabeth Mason Esther Sisson В