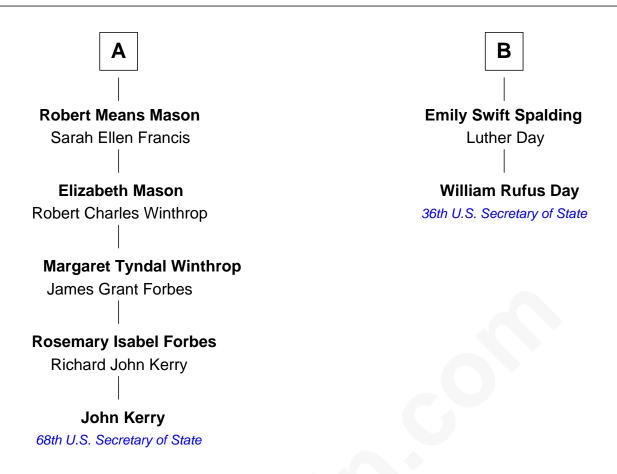

## FamousKin.com Relationship Chart of

**John Kerry** 

68th U.S. Secretary of State

8th cousin 3 times removed of

36th U.S. Secretary of State

## Rev. Edward Bulkeley Olive Irby Sarah Bulkeley **Frances Bulkeley** Sir Oliver St. John Richard Welby Elizabeth St. John **Olive Welby** Henry Farwell Rev. Samuel Whiting **Elizabeth Whiting Olive Farwell** Benjamin Spalding Jeremiah Hobart **Edward Spalding Dorothy Hobart Daniel Mason** Mary Adams Jeremiah Mason **Ebenezer Spalding** Mary Clark Mary Fassett Dr. Rufus Spalding Jeremiah Mason Lydia Paine Elizabeth Fitch **Rufus Paine Spalding** Jeremiah Mason Lucretia A. Swift Mary Means В