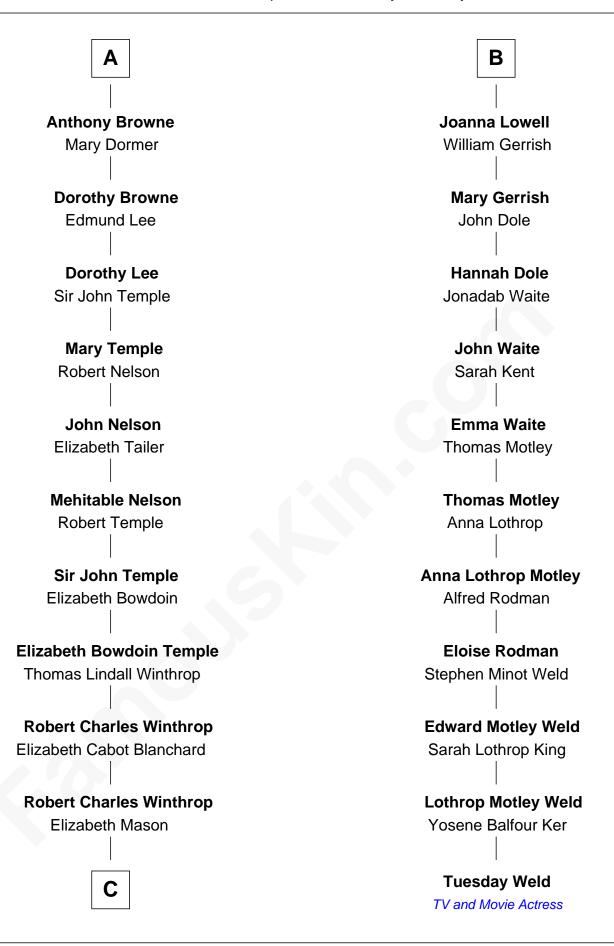

## FamousKin.com Relationship Chart of

**John Kerry** 

68th U.S. Secretary of State

17th cousin 2 times removed of

TV and Movie Actress