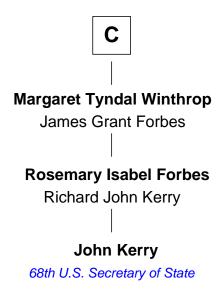

## FamousKin.com Relationship Chart of

**John Kerry** 

68th U.S. Secretary of State

17th cousin 2 times removed of

TV and Movie Actress