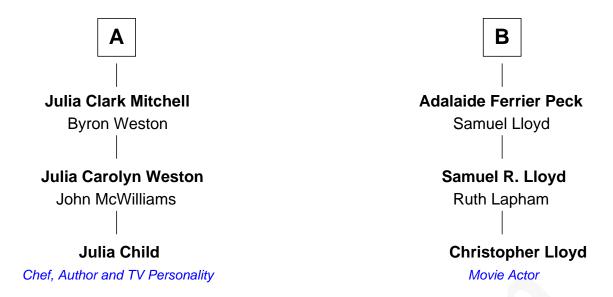

## FamousKin.com Relationship Chart of

**Julia Child** 

American Chef, Author and TV Personality

9th cousin of

## **Christopher Lloyd**

Movie Actor

## **Richard Warren** Elizabeth Walker Joseph Warren Elizabeth Warren Priscilla Faunce Richard Church Joseph Church **Mercy Warren** John Bradford Mary Tucker **Alice Bradford Mary Church Edward Mitchell** John Wood **Edward Mitchell Hannah Wood** Elizabeth Cushing Jonathan Peck William Mitchell Jonathan Peck Elizabeth Ward Mary Throope Elisha Mitchell **Nicholas Peck** Lucinda Brewster Sarah Gorham **Clark Ward Mitchell Rev. Francis Peck** Ellen Theresa Shaw Frances Augustine Felix В