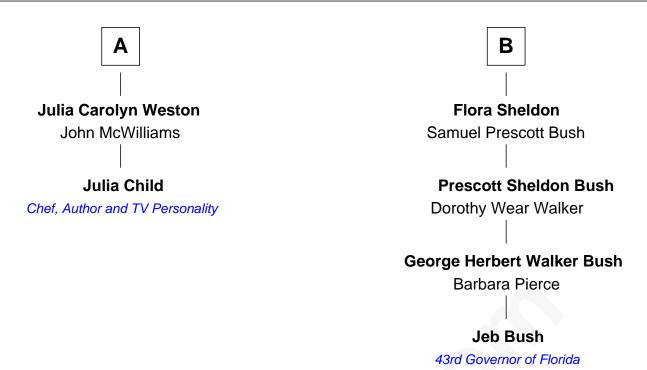

## FamousKin.com Relationship Chart of

**Julia Child** 

American Chef, Author and TV Personality

8th cousin 2 times removed of

43rd Governor of Florida

| John Washburn        |                                   |
|----------------------|-----------------------------------|
| Elizab               | eth Mitchell                      |
|                      |                                   |
|                      |                                   |
| 0                    |                                   |
| Samuel Washburn      | Mary Washburn                     |
| Deborah Packard      | Samuel Kingsley                   |
|                      |                                   |
| Nehemiah Washburn    | Samuel Kingsley                   |
| Jane Howard          | Mary                              |
|                      |                                   |
| Jane Washburn        | Silence Kingsley                  |
| Josiah Dean          | Samuel Herrick                    |
|                      | Probable                          |
| Josiah Dean          | Sarah Herrick                     |
| Sarah Byram          | Nathaniel Butler                  |
|                      |                                   |
| Sarah Dean           | Samuel Herrick Butler             |
| Isaiah Weston        | Judith Livingston                 |
|                      |                                   |
| Isaiah Weston        | Cortland Philip Livingston Butler |
| Caroline W. Curtis   | Elizabeth Slade Pierce            |
|                      |                                   |
| Byron Weston         | Mary Elizabeth Butler             |
| Julia Clark Mitchell | Robert Emmet Sheldon              |
|                      |                                   |
|                      |                                   |
| A                    | В                                 |